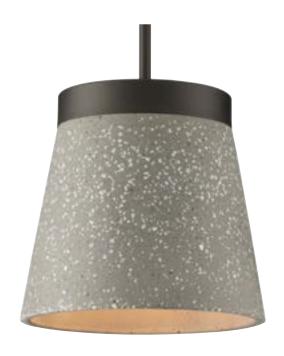

## **Terrazzo**

Terrazzo Collection 1-Light Graphite Grey Terrazzo Global Hanging Pendant Light

Category: Pendants
Finish: Graphite (Painted)
Construction: Steel Construction

Glass/Shade: Grey Color Terrazzo Concrete Cone

Length: 10 in Width: 10 in Height: 9-3/8 in

Overall Ht. W/Stem: 66-1/2 in

Grey Color Terrazzo Concrete Cone

Width: 10 in Height: 8-1/4 in

|                                                                                      |                                   | neight. 6-1/4 in                                        |                                                     |
|--------------------------------------------------------------------------------------|-----------------------------------|---------------------------------------------------------|-----------------------------------------------------|
| MOUNTING                                                                             | ELECTRICAL                        | LAMPING                                                 | ADDITIONAL INFORMATION                              |
| Ceiling Stem Hung with Swivel  Mounting plate for outlet box included                | 10 feet of wire supplied<br>120 V | Quantity:<br>one 75 W max.<br>E26 base Porcelain Socket | cULus Damp Location Listed  1-year Limited Warranty |
| one 6", four 12" lengths of stem<br>included                                         |                                   |                                                         |                                                     |
| Canopy covers a standard 4" recessed outlet box: 5.125" W., 0.875" ht., 5.125" depth |                                   |                                                         |                                                     |